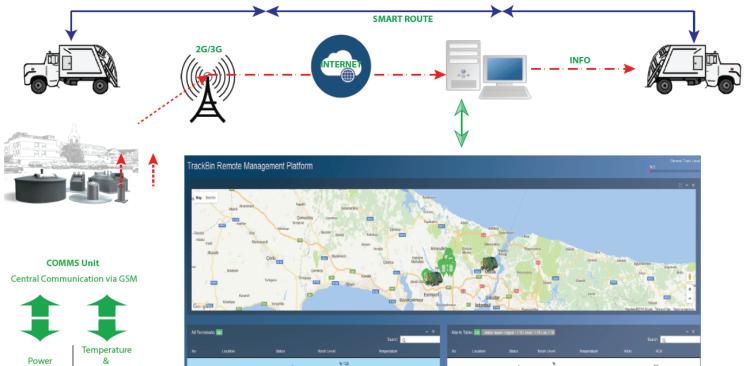

RICON TrackBin® Solutions consists of:

- TrackBin® Device (with ultrasonic sensor for accurate non-contact trash level monitoring; temperature sensor for measuring temperature level inside the trash bin)
- TrackBin® Communication System for transferring collected data over mobile network to the management center
- TrackBin® Management Software with user web interface platform

#### **Easy Monitoring**

- » Map, showing the bin and vehicle locations
- All Trackbin terminals on same view with quick health, level, temperature information
- » Alarm list which is populated using the user defined alarm criterias live
- » All/Group based regional level information

#### **Intelligent Features**

- » Advice for next collect date/time
- » Less fuel usage for saving
- » Automatic bin upgrade/downgrade advise to reduce the visit quantitiy
- » Regional efficiency report
- » Automatic wake up decision regarding alarm
- >> Fully remote controlled
- >> Battery replacement planner
- Region/Group based SmartRouting
- Instant alarms inside the vehicles for instant collection traspassing

### (Track Bin))

### Topology

÷c

19.10

τ

'n

1970

21 °C

% 101