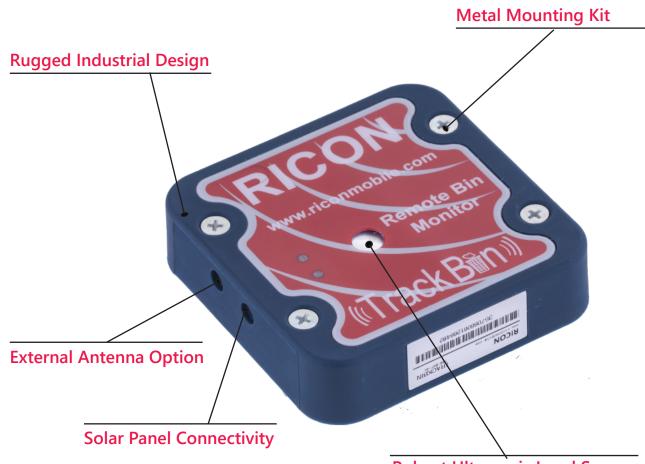

RICON TrackBin® Solutions consists of:

- TrackBin® Device (with ultrasonic sensor for accurate non-contact trash level monitoring; temperature sensor for measuring temperature level inside the trash bin)
- TrackBin® Communication System for transferring collected data over mobile network to the management center
- TrackBin® Management Software with user web interface platform

#### » IP67 Housing produced with specially hardened plastic material

- » 92mmx92mmx23mm super small size
- > 2G & 3G (Optional) GSM Module for cellular access
- >> Optional GPS Locator
- Precision ultrasonic level sensor
- Internal temperature sensor
- > 4500mAh powerful, rechargable battery module
- » Optional solar panel
- » Optional Alloy mounting kit

**Robust Ultrasonic Level Sensor** 