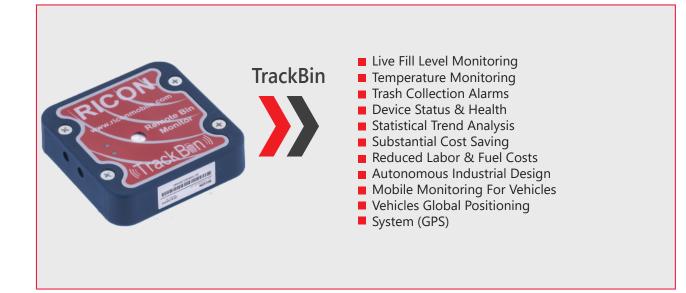

Solution provides:

- Trash bin fill and temperature level remote monitoring
- In-time trash collection from various locations,
- Substantial cost savings (lower fuel cost, lower labor cost),
- Data storage for statistics and trend analyses,
- Helps to keep the environment clean.

RICON TrackBin® Solutions consists of:

- TrackBin® Device (with ultrasonic sensor for accurate non-contact trash level monitoring; temperature sensor for measuring temperature level inside the trash bin)
- TrackBin® Communication System for transferring collected data over mobile network to the management center
- TrackBin® Management Software with user web interface platform